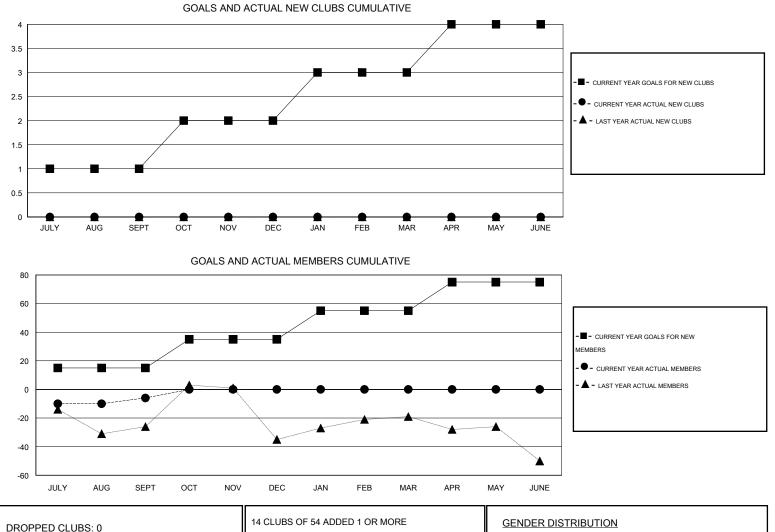

## LOCATION CALIFORNIA

GMT CA 1

|               |                  | Clubs             |                  |                  | Members               |                    |                                     |                    |                  |  |
|---------------|------------------|-------------------|------------------|------------------|-----------------------|--------------------|-------------------------------------|--------------------|------------------|--|
|               | RESU             | LTS FOR 2016-2017 |                  |                  | RESULTS FOR 2016-2017 |                    |                                     |                    |                  |  |
| QUARTER       | NEW CLUB<br>GOAL | NEW CLUBS         | DROPPED<br>CLUBS | NET<br>GAIN/LOSS | QUARTER               | NEW MEMBER<br>GOAL | CHARTER AND<br>NEW MEMBERS<br>ADDED | DROPPED<br>MEMBERS | NET<br>GAIN/LOSS |  |
| JULY/AUG/SEPT | 1                | 0                 | 0                | 0                | JULY/AUG/SEPT         | 15                 | 36                                  | 42                 | -6               |  |
| OCT/NOV/DEC   | 1                | 0                 | 0                | 0                | OCT/NOV/DEC           | 20                 | 0                                   | 0                  | 0                |  |
| JAN/FEB/MAR   | 1                | 0                 | 0                | 0                | JAN/FEB/MAR           | 20                 | 0                                   | 0                  | 0                |  |
| APR/MAY/JUNE  | 1                | 0                 | 0                | 0                | APR/MAY/JUNE          | 20                 | 0                                   | 0                  | 0                |  |

| DROPPED CLUBS: 0 |                  | 14 CLUBS OF 54 ADDED 1 OR MORE<br>NEW MEMBERS | GENDER DISTRIBUTION |              |     |
|------------------|------------------|-----------------------------------------------|---------------------|--------------|-----|
|                  |                  |                                               | MALE                | 901 (59.71%) |     |
|                  |                  |                                               | FEMALE              | 608 (40.29%) |     |
| DROPPED MEMBERS  |                  |                                               |                     |              |     |
| DECEASED         | 4                | CLICK HERE FOR HEALTH                         |                     |              | 000 |
| CLUB CANCELLED   | 0                | ASSESSMENT DATA                               | FAMILY UNIT MEMBER  | S            | 369 |
| OTHER            | 38               |                                               | HEAD OF HOUSEHOLD   | 180          |     |
| TOTAL            | 42               |                                               | NON-HEAD OF HOUSE   | 189          |     |
|                  | <b>0 0 - - -</b> |                                               |                     | Da           |     |